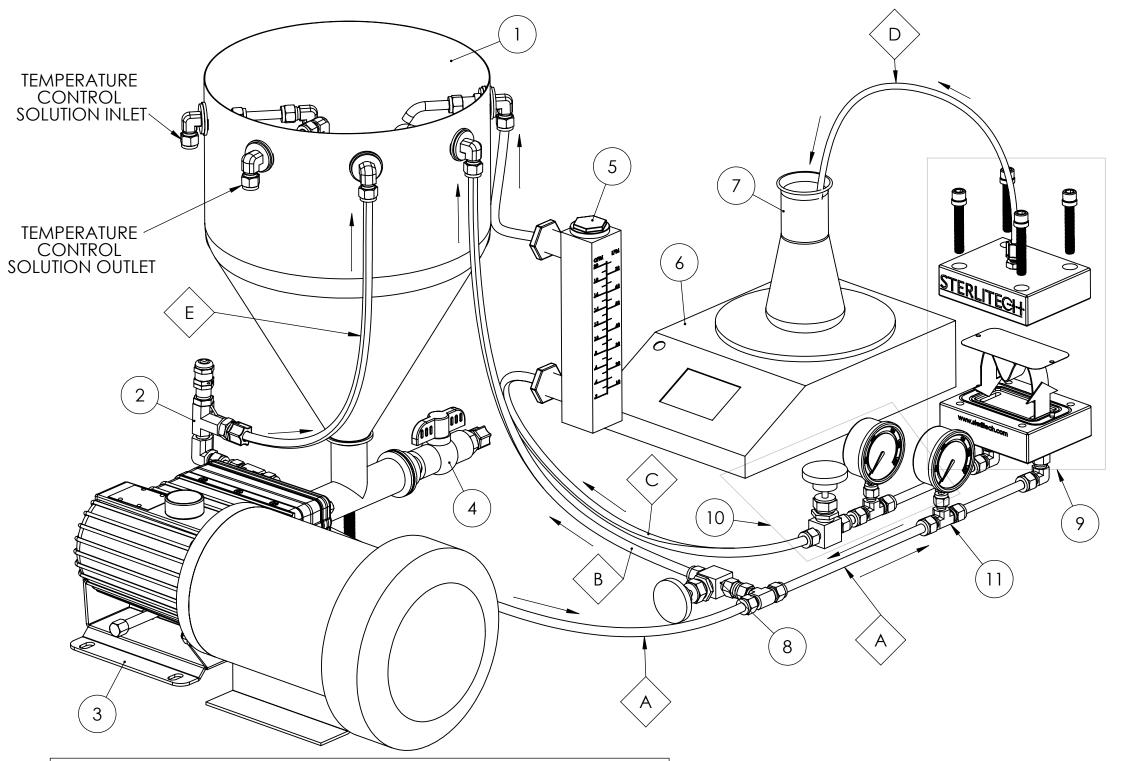

| CF042A FLOW DIAGRAM |                                                    |
|---------------------|----------------------------------------------------|
| ITEM<br>NO.         | PART DESCRIPTION                                   |
| 1                   | CONICAL FEED TANK                                  |
| 2                   | PRESSURE RELIEF VALVE                              |
| 3                   | FEED PUMP                                          |
| 4                   | DRAIN VALVE                                        |
| 5                   | FLOW METER                                         |
| 6                   | SCALE FOR MEASURING PERMEATE FLUX                  |
| 7                   | PERMEATE COLLECTOR                                 |
| 8                   | BY-PASS NEEDLE VALVE WITH 3/8" "T" TUBE FITTING    |
| 9                   | ACRYLIC CF042 CELL ASSEMBLY                        |
| 10                  | CONCENTRATE CONTROL VALVE ASSEMBLY (0-400 PSI)     |
| 11                  | FEED PRESSURE GAUGE                                |
| Α                   | 3/8" HIGH PRESSURE FLEX OR RIGID TUBING, FEED LINE |
| В                   | 3/8" LOW PRESSURE TUBING, BY-PASS                  |
| С                   | 3/8" LOW PRESSURE TUBING, RETURN LINE              |
| D                   | 1/4" LOW PRESSURE TUBING, PERMEATE OUTPUT LINE     |
| Е                   | 3/8" LOW PRESSURE TUBING                           |