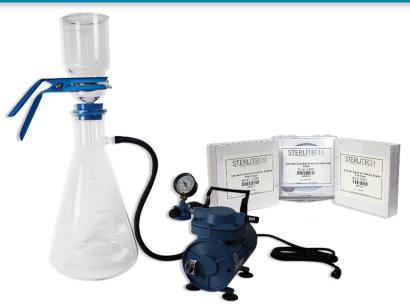

# 90mm COMPLETE BOTANICAL EXTRACTION FILTER KIT

Sterlitech's 90 mm Complete Botanical Extraction Filter Kit enables easy filtration of batch sizes up to 5 liters. This kit includes everything required to start filtering solvent-extracted compounds of interest from plant-based sources. Perform rough debris removal and bacterial filtration on the same assembly.

#### **COMPONENTS:**

- 5L side arm flask
- Glass filter holder with PTFE-coated stainless steel support screen
- PILOT 5000 vacuum pump
  - 110/220V
  - UL/CE listed
- EPDM rubber tubing
- Membrane packs:
  - Coarse cellulose filter paper (19-26 μm)
  - Medium cellulose filter paper (6 μm)
  - Fine membrane filters (0.45 µm PES)